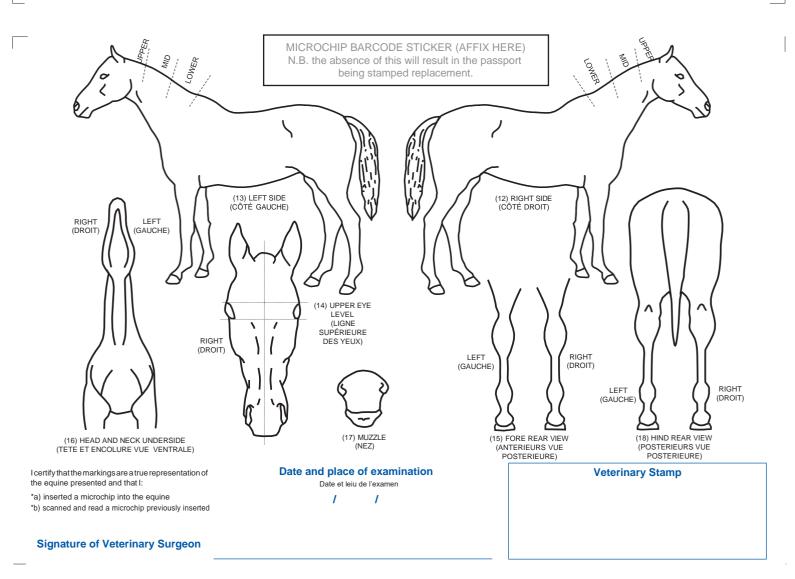

## **NON-REGISTERED EQUINE PASSPORT**

|               | PONY NAME (NOM):                     |     |       |        |                   |   |    |        |   |        |   |    |   |           |  |               |  |  |        |      |
|---------------|--------------------------------------|-----|-------|--------|-------------------|---|----|--------|---|--------|---|----|---|-----------|--|---------------|--|--|--------|------|
|               | UNIQUE EQUINE LIFE NUMBER            | -   | 8     | 2      | 6                 | 0 | 3  | }      | 7 | 0      | 2 |    | 1 |           |  |               |  |  |        |      |
| LEGS (JAMBES) | APPROXIMATE ADULT HEIGHT<br>(RAILLE) | SPE | ECIES | (RACE) | RACE) (e.g. horse |   | c) | COLOUR |   | (ROBE) |   | SE |   | EX (SEXE) |  | YEAR OF BIRTH |  |  | H (ANN | IEE) |
|               | HEAD<br>(TETE)                       |     |       |        |                   |   |    |        |   |        |   |    |   |           |  |               |  |  |        |      |
|               | LEFT FRONT<br>(ANTERIEUR GAUCHE)     |     |       |        |                   |   |    |        |   |        |   |    |   |           |  |               |  |  |        |      |
|               | RIGHT FRONT<br>(ANTERIEUR DROIT)     |     |       |        |                   |   |    |        |   |        |   |    |   |           |  |               |  |  |        |      |
|               | LEFT BACK<br>(POSTERIEUR GAUCHE)     |     |       |        |                   |   |    |        |   |        |   |    |   |           |  |               |  |  |        |      |
|               | RIGHT BACK<br>(POSTERIEUR DROIT)     |     |       |        |                   |   |    |        |   |        |   |    |   |           |  |               |  |  |        |      |
|               | BODY<br>(CORPS)                      |     |       |        |                   |   |    |        |   |        |   |    |   |           |  |               |  |  |        |      |
|               | ACQUIRED MARKS<br>(MARQUES ACQUISES) |     |       |        |                   |   |    |        |   |        |   |    |   |           |  |               |  |  |        |      |