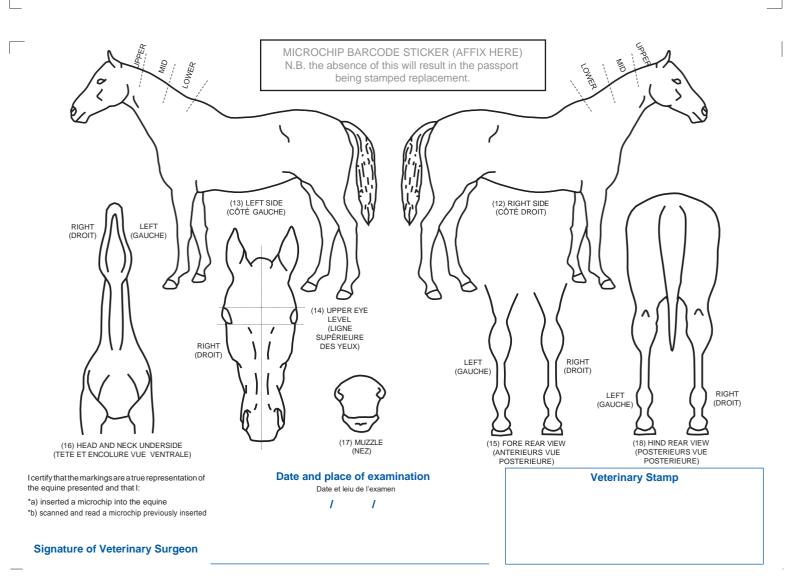

## **NON-REGISTERED EQUINE PASSPORT**

|                | PONY NAME (NOM):                        |     |        |        |             |             |   |        |        |   |     |        |      |        |         |      |
|----------------|-----------------------------------------|-----|--------|--------|-------------|-------------|---|--------|--------|---|-----|--------|------|--------|---------|------|
| Į              | UNIQUE EQUINE LIFE NUMBER               | -   | 8      | 2      | 6           | 0           | 3 | 7      | 0      | 2 | 1   |        |      |        |         |      |
|                | APPROXIMATE ADULT HEIGHT<br>(RAILLE)    | SPE | CIES ( | (RACE) | (e.g. horse | e, pony etc | ) | COLOUR | (ROBE) |   | SEX | (SEXE) | YEAR | OF BIR | TH (ANN | IEE) |
| _              | HEAD<br>(TETE)                          |     |        |        |             |             |   |        |        |   |     |        |      |        |         |      |
|                | <b>LEFT FRONT</b><br>(ANTERIEUR GAUCHE) |     |        |        |             |             |   |        |        |   |     |        |      |        |         |      |
| MMBES)         | RIGHT FRONT<br>(ANTERIEUR DROIT)        |     |        |        |             |             |   |        |        |   |     |        |      |        |         |      |
| LEGS (JAIMBES) | <b>LEFT BACK</b><br>(POSTERIEUR GAUCHE) |     |        |        |             |             |   |        |        |   |     |        |      |        |         |      |
|                | RIGHT BACK<br>(POSTERIEUR DROIT)        |     |        |        |             |             |   |        |        |   |     |        |      |        |         |      |
|                | BODY<br>(CORPS)                         |     |        |        |             |             |   |        |        |   |     |        |      |        |         |      |
|                | ACQUIRED MARKS<br>(MARQUES ACQUISES)    |     |        |        |             |             |   |        |        |   |     |        |      |        |         |      |