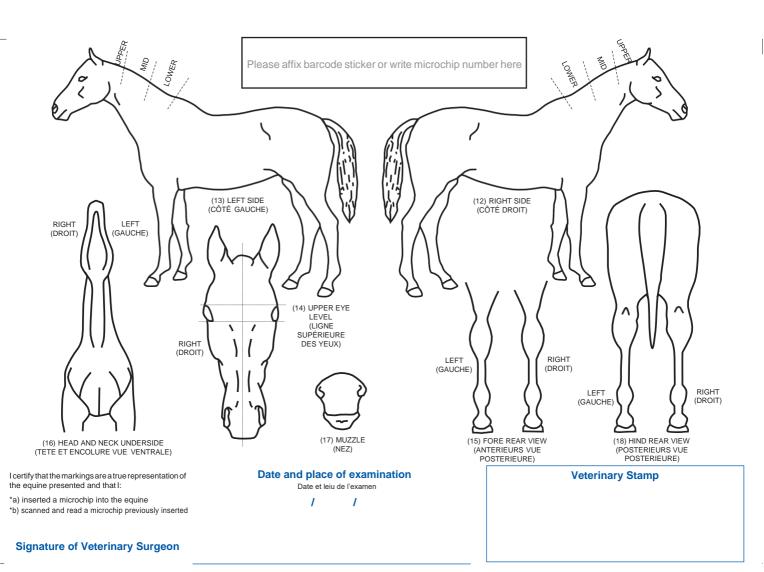

## **BRITISH RIDING PONY PASSPORT**

|               | PONY NAME (NOM):                                  |                            |  |   |             |                    |   |   |                  |  |                       |  |  |
|---------------|---------------------------------------------------|----------------------------|--|---|-------------|--------------------|---|---|------------------|--|-----------------------|--|--|
| J             | UNIQUE EQUINE LIFE NUMBER                         |                            |  | 6 | 0           | 3                  | 7 | 0 |                  |  |                       |  |  |
| (MBES)        | APPROXIMATE ADULT HEIGHT<br>(RAILLE)              | SPECIES (RACE) (e.g. horse |  |   | e, pony etc | etc) COLOUR (ROBE) |   |   | \$<br>SEX (SEXE) |  | YEAR OF BIRTH (ANNEE) |  |  |
|               | HEAD<br>(TETE)                                    |                            |  |   |             |                    |   |   |                  |  |                       |  |  |
|               | LEFT FRONT<br>(ANTERIEUR GAUCHE)                  |                            |  |   |             |                    |   |   |                  |  |                       |  |  |
|               | RIGHT FRONT<br>(ANTERIEUR DROIT)                  |                            |  |   |             |                    |   |   |                  |  |                       |  |  |
| LEGS (JAMBES) | <b>LEFT BACK</b><br>(POSTERIEUR GAUCHE)           |                            |  |   |             |                    |   |   |                  |  |                       |  |  |
|               | RIGHT BACK<br>(POSTERIEUR DROIT)                  |                            |  |   |             |                    |   |   |                  |  |                       |  |  |
|               | BODY (including neck)<br>(CORPS) (COMPRIS LE COU) |                            |  |   |             |                    |   |   |                  |  |                       |  |  |
|               | ACQUIRED MARKS<br>(MARQUES ACQUISES)              |                            |  |   |             |                    |   |   |                  |  |                       |  |  |